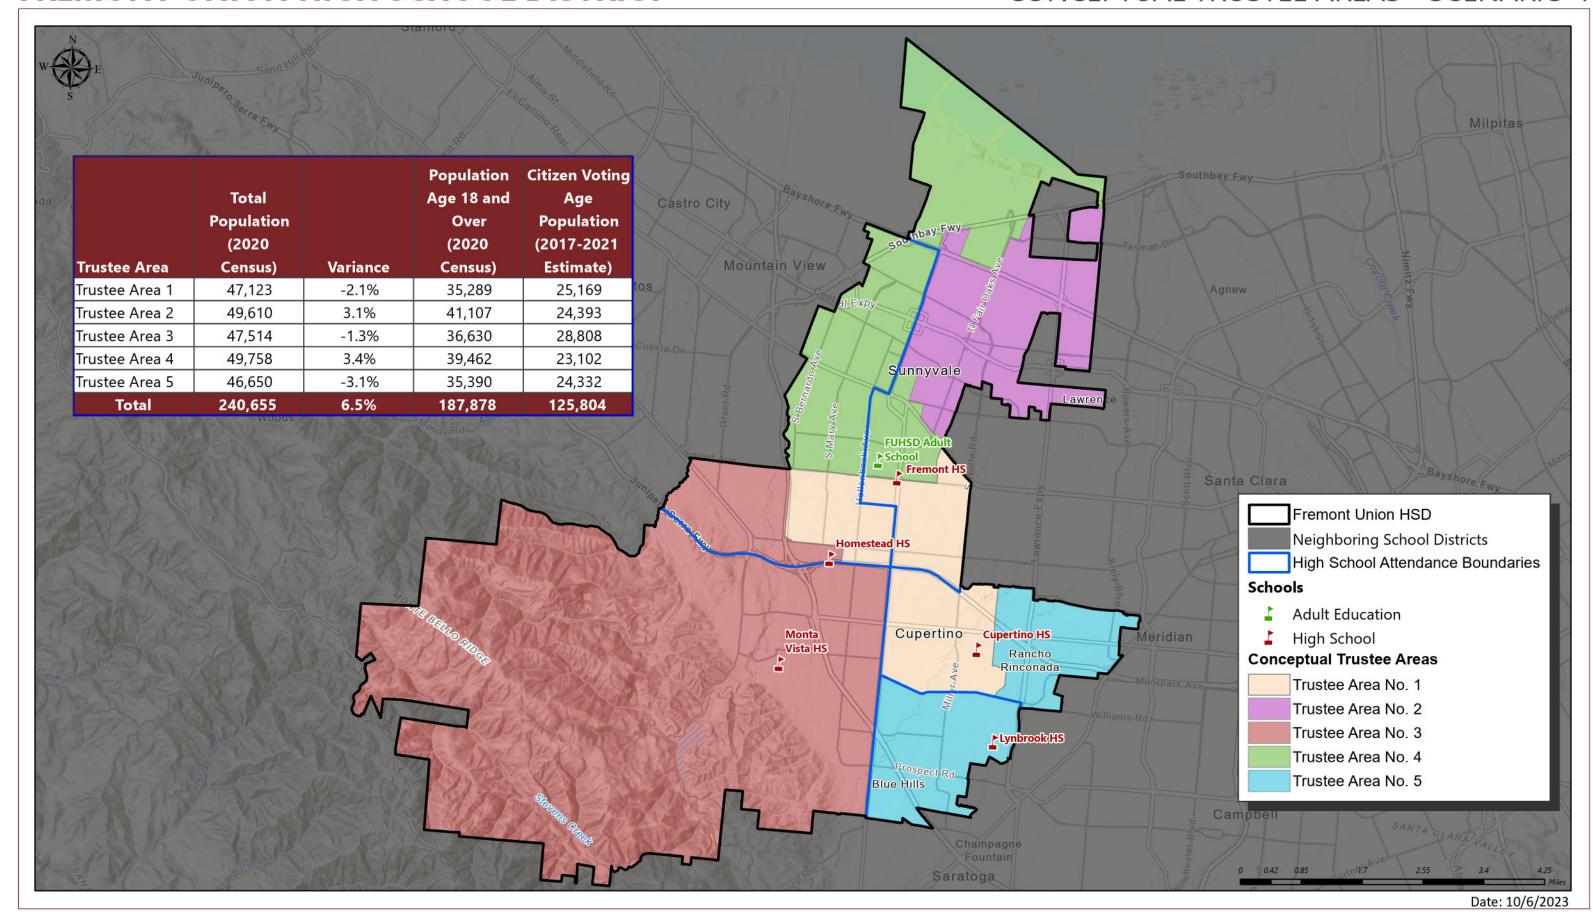

## FREMONT UNION HIGH SCHOOL DISTRICT

CONCEPTUAL TRUSTEE AREAS - SCENARIO 4

| Total Population:                          | 240,655                        | Ideal Population: | 48,131         | Variance:      | 6.5%           |  |  |  |
|--------------------------------------------|--------------------------------|-------------------|----------------|----------------|----------------|--|--|--|
|                                            |                                |                   |                |                |                |  |  |  |
|                                            | Total Population (2020 Census) |                   |                |                |                |  |  |  |
|                                            | Trustee Area 1                 | Trustee Area 2    | Trustee Area 3 | Trustee Area 4 | Trustee Area 5 |  |  |  |
| Population                                 | 47,123                         | 49,610            | 47,514         | 49,758         | 46,650         |  |  |  |
| Population Variance                        | -1,008                         | 1,479             | -617           | 1,627          | -1,481         |  |  |  |
| i opulation variance                       | -2.1%                          | 3.1%              | -1.3%          | 3.4%           | -3.1%          |  |  |  |
| Hispanic/Latino                            | 6.4%                           | 25.2%             | 3.9%           | 12.3%          | 6.1%           |  |  |  |
| White                                      | 27.4%                          | 21.6%             | 27.7%          | 30.2%          | 19.2%          |  |  |  |
| Black/<br>African American                 | 1.0%                           | 1.7%              | 0.5%           | 1.2%           | 0.9%           |  |  |  |
| American Indian/<br>Alaska Native          | 0.1%                           | 0.1%              | 0.1%           | 0.1%           | 0.1%           |  |  |  |
| Asian                                      | 61.0%                          | 46.8%             | 63.6%          | 51.4%          | 70.0%          |  |  |  |
| Native Hawaiian/<br>Other Pacific Islander | 0.1%                           | 0.5%              | 0.0%           | 0.2%           | 0.1%           |  |  |  |
| Other                                      | 0.5%                           | 0.5%              | 0.4%           | 0.5%           | 0.4%           |  |  |  |
| Two or More Races                          | 3.4%                           | 3.5%              | 3.8%           | 4.1%           | 3.1%           |  |  |  |

|                                            | Population 18 and Over (2020 Census) |                |                |                |                |  |  |
|--------------------------------------------|--------------------------------------|----------------|----------------|----------------|----------------|--|--|
|                                            | Trustee Area 1                       | Trustee Area 2 | Trustee Area 3 | Trustee Area 4 | Trustee Area 5 |  |  |
| Population                                 | 35,289                               | 41,107         | 36,630         | 39,462         | 35,390         |  |  |
| Hispanic/Latino                            | 6.3%                                 | 22.7%          | 3.7%           | 11.4%          | 0.0%           |  |  |
| White                                      | 30.0%                                | 22.9%          | 31.1%          | 31.9%          | 22.3%          |  |  |
| Black/<br>African American                 | 1.1%                                 | 1.8%           | 0.6%           | 1.2%           | 0.9%           |  |  |
| American Indian/<br>Alaska Native          | 0.0%                                 | 0.1%           | 0.0%           | 0.1%           | 0.1%           |  |  |
| Asian                                      | 59.7%                                | 48.7%          | 61.7%          | 51.8%          | 67.9%          |  |  |
| Native Hawaiian/<br>Other Pacific Islander | 0.1%                                 | 0.5%           | 0.0%           | 0.2%           | 0.1%           |  |  |
| Other                                      | 0.5%                                 | 0.5%           | 0.3%           | 0.5%           | 0.4%           |  |  |
| Two or More Races                          | 2.3%                                 | 2.8%           | 2.6%           | 2.9%           | 2.3%           |  |  |

| Citizens by Voting Age Population Estimate (2017-2021) |                |                |                |                |                |  |  |
|--------------------------------------------------------|----------------|----------------|----------------|----------------|----------------|--|--|
|                                                        | Trustee Area 1 | Trustee Area 2 | Trustee Area 3 | Trustee Area 4 | Trustee Area 5 |  |  |
| Population                                             | 25,169         | 24,393         | 28,808         | 23,102         | 24,332         |  |  |
| Hispanic/Latino                                        | 6.8%           | 28.4%          | 3.9%           | 10.7%          | 6.2%           |  |  |
| White                                                  | 38.8%          | 36.8%          | 37.4%          | 47.6%          | 28.8%          |  |  |
| Black/<br>African American                             | 1.3%           | 2.0%           | 0.7%           | 2.7%           | 2.7%           |  |  |
| American Indian/<br>Alaska Native                      | 0.3%           | 0.5%           | 0.1%           | 0.2%           | 0.1%           |  |  |
| Asian                                                  | 50.3%          | 28.8%          | 55.3%          | 34.0%          | 59.9%          |  |  |
| Native Hawaiian/<br>Other Pacific Islander             | 0.0%           | 0.4%           | 0.6%           | 0.1%           | 0.2%           |  |  |
| Other                                                  | 0.0%           | 0.0%           | 0.0%           | 0.0%           | 0.0%           |  |  |
| Two or More Races                                      | 2.6%           | 2.9%           | 2.1%           | 4.6%           | 2.0%           |  |  |