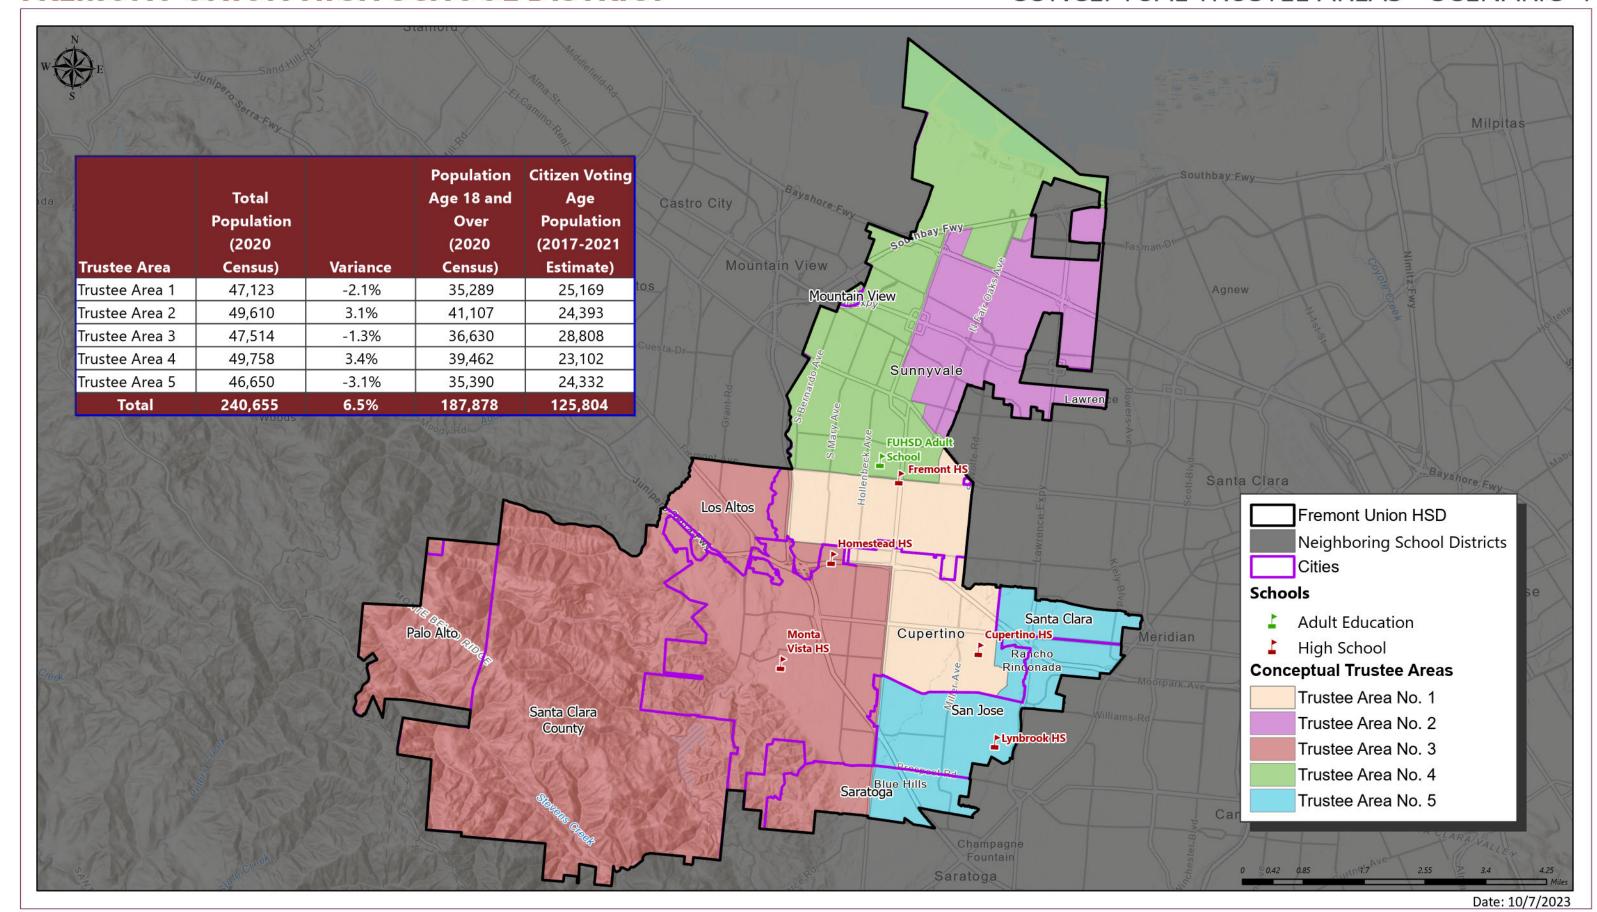

## FREMONT UNION HIGH SCHOOL DISTRICT

CONCEPTUAL TRUSTEE AREAS - SCENARIO 4

| Total Population:                          | 240,655                        | Ideal Population: | 48,131         | Variance:      | 6.5%           |  |  |  |
|--------------------------------------------|--------------------------------|-------------------|----------------|----------------|----------------|--|--|--|
|                                            |                                |                   |                |                |                |  |  |  |
|                                            | Total Population (2020 Census) |                   |                |                |                |  |  |  |
|                                            | Trustee Area 1                 | Trustee Area 2    | Trustee Area 3 | Trustee Area 4 | Trustee Area 5 |  |  |  |
| Population                                 | 47,123                         | 49,610            | 47,514         | 49,758         | 46,650         |  |  |  |
| Population Variance                        | -1,008                         | 1,479             | -617           | 1,627          | -1,481         |  |  |  |
| i opulation variance                       | -2.1%                          | 3.1%              | -1.3%          | 3.4%           | -3.1%          |  |  |  |
| Hispanic/Latino                            | 6.4%                           | 25.2%             | 3.9%           | 12.3%          | 6.1%           |  |  |  |
| White                                      | 27.4%                          | 21.6%             | 27.7%          | 30.2%          | 19.2%          |  |  |  |
| Black/<br>African American                 | 1.0%                           | 1.7%              | 0.5%           | 1.2%           | 0.9%           |  |  |  |
| American Indian/<br>Alaska Native          | 0.1%                           | 0.1%              | 0.1%           | 0.1%           | 0.1%           |  |  |  |
| Asian                                      | 61.0%                          | 46.8%             | 63.6%          | 51.4%          | 70.0%          |  |  |  |
| Native Hawaiian/<br>Other Pacific Islander | 0.1%                           | 0.5%              | 0.0%           | 0.2%           | 0.1%           |  |  |  |
| Other                                      | 0.5%                           | 0.5%              | 0.4%           | 0.5%           | 0.4%           |  |  |  |
| Two or More Races                          | 3.4%                           | 3.5%              | 3.8%           | 4.1%           | 3.1%           |  |  |  |

|                                            | Population 18 and Over (2020 Census) |                |                |                |                |  |  |
|--------------------------------------------|--------------------------------------|----------------|----------------|----------------|----------------|--|--|
|                                            | Trustee Area 1                       | Trustee Area 2 | Trustee Area 3 | Trustee Area 4 | Trustee Area 5 |  |  |
| Population                                 | 35,289                               | 41,107         | 36,630         | 39,462         | 35,390         |  |  |
| Hispanic/Latino                            | 6.3%                                 | 22.7%          | 3.7%           | 11.4%          | 0.0%           |  |  |
| White                                      | 30.0%                                | 22.9%          | 31.1%          | 31.9%          | 22.3%          |  |  |
| Black/<br>African American                 | 1.1%                                 | 1.8%           | 0.6%           | 1.2%           | 0.9%           |  |  |
| American Indian/<br>Alaska Native          | 0.0%                                 | 0.1%           | 0.0%           | 0.1%           | 0.1%           |  |  |
| Asian                                      | 59.7%                                | 48.7%          | 61.7%          | 51.8%          | 67.9%          |  |  |
| Native Hawaiian/<br>Other Pacific Islander | 0.1%                                 | 0.5%           | 0.0%           | 0.2%           | 0.1%           |  |  |
| Other                                      | 0.5%                                 | 0.5%           | 0.3%           | 0.5%           | 0.4%           |  |  |
| Two or More Races                          | 2.3%                                 | 2.8%           | 2.6%           | 2.9%           | 2.3%           |  |  |

| Citizens by Voting Age Population Estimate (2017-2021) |                |                |                |                |                |  |  |
|--------------------------------------------------------|----------------|----------------|----------------|----------------|----------------|--|--|
|                                                        | Trustee Area 1 | Trustee Area 2 | Trustee Area 3 | Trustee Area 4 | Trustee Area 5 |  |  |
| Population                                             | 25,169         | 24,393         | 28,808         | 23,102         | 24,332         |  |  |
| Hispanic/Latino                                        | 6.8%           | 28.4%          | 3.9%           | 10.7%          | 6.2%           |  |  |
| White                                                  | 38.8%          | 36.8%          | 37.4%          | 47.6%          | 28.8%          |  |  |
| Black/<br>African American                             | 1.3%           | 2.0%           | 0.7%           | 2.7%           | 2.7%           |  |  |
| American Indian/<br>Alaska Native                      | 0.3%           | 0.5%           | 0.1%           | 0.2%           | 0.1%           |  |  |
| Asian                                                  | 50.3%          | 28.8%          | 55.3%          | 34.0%          | 59.9%          |  |  |
| Native Hawaiian/<br>Other Pacific Islander             | 0.0%           | 0.4%           | 0.6%           | 0.1%           | 0.2%           |  |  |
| Other                                                  | 0.0%           | 0.0%           | 0.0%           | 0.0%           | 0.0%           |  |  |
| Two or More Races                                      | 2.6%           | 2.9%           | 2.1%           | 4.6%           | 2.0%           |  |  |