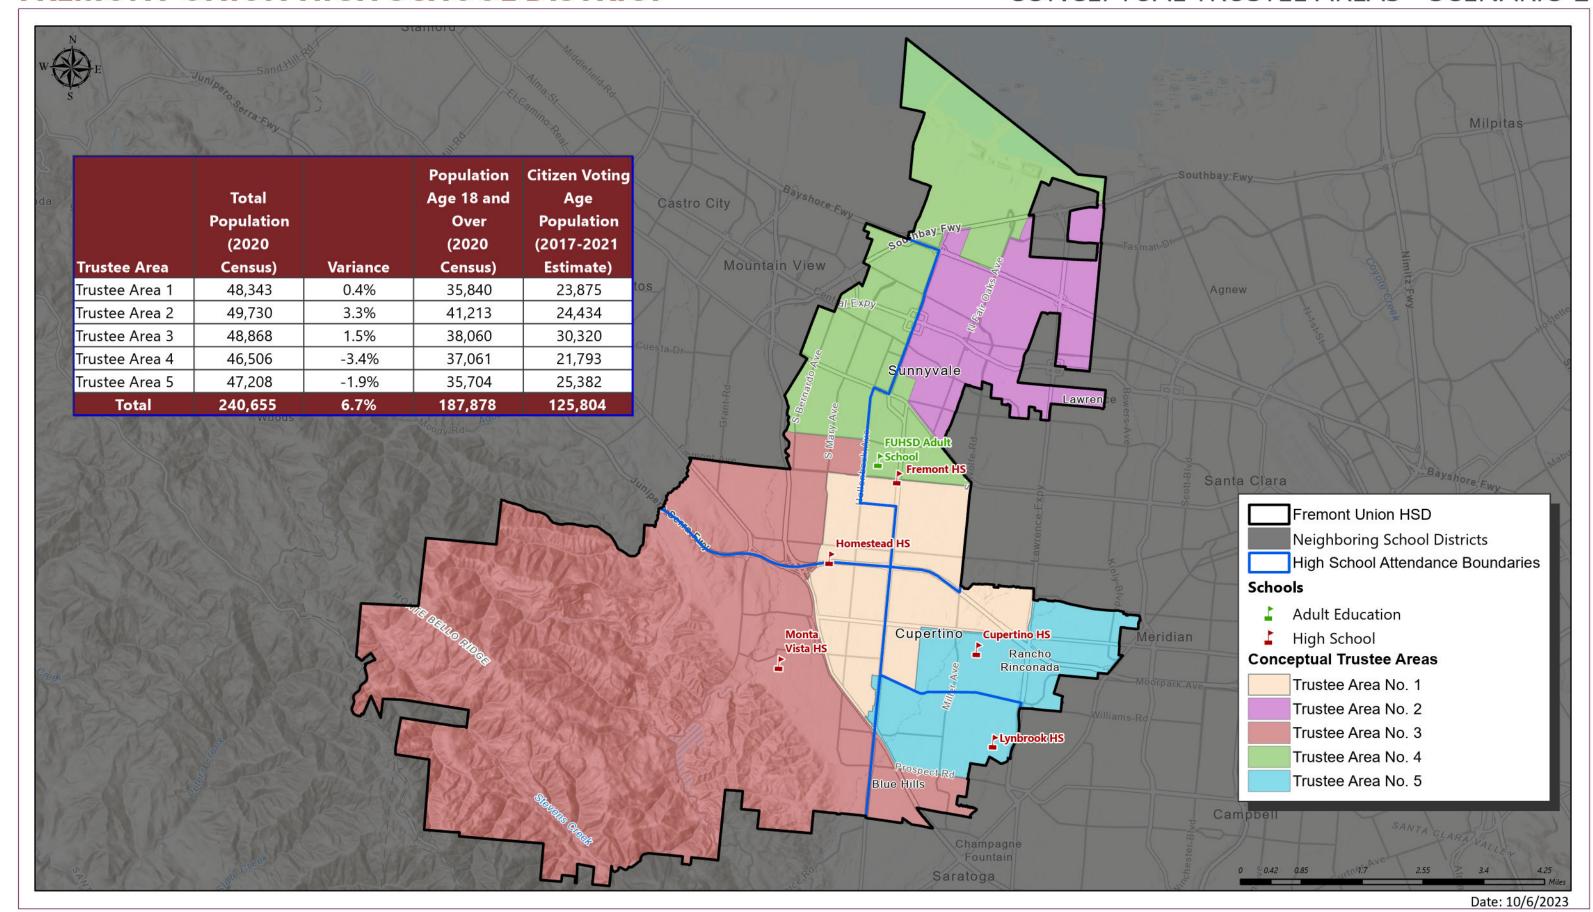

## FREMONT UNION HIGH SCHOOL DISTRICT

CONCEPTUAL TRUSTEE AREAS - SCENARIO 2

| Total Population:                          | 240,655                        | Ideal Population: | 48,131         | Variance:      | 6.7%           |  |  |  |
|--------------------------------------------|--------------------------------|-------------------|----------------|----------------|----------------|--|--|--|
|                                            |                                |                   |                |                |                |  |  |  |
|                                            | Total Population (2020 Census) |                   |                |                |                |  |  |  |
|                                            | Trustee Area 1                 | Trustee Area 2    | Trustee Area 3 | Trustee Area 4 | Trustee Area 5 |  |  |  |
| Population                                 | 48,343                         | 49,730            | 48,868         | 46,506         | 47,208         |  |  |  |
| Population Variance                        | 212                            | 1,599             | 737            | -1,625         | -923           |  |  |  |
| ropulation variance                        | 0.4%                           | 3.3%              | 1.5%           | -3.4%          | -1.9%          |  |  |  |
| Hispanic/Latino                            | 5.9%                           | 25.2%             | 4.0%           | 12.7%          | 6.5%           |  |  |  |
| White                                      | 23.8%                          | 21.6%             | 32.1%          | 29.9%          | 19.0%          |  |  |  |
| Black/<br>African American                 | 0.9%                           | 1.7%              | 0.7%           | 1.2%           | 1.0%           |  |  |  |
| American Indian/<br>Alaska Native          | 0.1%                           | 0.1%              | 0.1%           | 0.1%           | 0.1%           |  |  |  |
| Asian                                      | 65.8%                          | 46.8%             | 58.5%          | 51.4%          | 69.7%          |  |  |  |
| Native Hawaiian/<br>Other Pacific Islander | 0.1%                           | 0.5%              | 0.1%           | 0.2%           | 0.1%           |  |  |  |
| Other                                      | 0.4%                           | 0.5%              | 0.5%           | 0.5%           | 0.5%           |  |  |  |
| Two or More Races                          | 3.0%                           | 3.5%              | 4.2%           | 4.0%           | 3.2%           |  |  |  |

|                                            | Population 18 and Over (2020 Census) |                |                |                |                |  |  |
|--------------------------------------------|--------------------------------------|----------------|----------------|----------------|----------------|--|--|
|                                            | Trustee Area 1                       | Trustee Area 2 | Trustee Area 3 | Trustee Area 4 | Trustee Area 5 |  |  |
| Population                                 | 35,840                               | 41,213         | 38,060         | 37,061         | 35,704         |  |  |
| Hispanic/Latino                            | 5.8%                                 | 22.7%          | 3.8%           | 11.8%          | 6.4%           |  |  |
| White                                      | 26.4%                                | 22.8%          | 35.4%          | 31.4%          | 22.0%          |  |  |
| Black/<br>African American                 | 0.9%                                 | 1.8%           | 0.7%           | 1.2%           | 1.0%           |  |  |
| American Indian/<br>Alaska Native          | 0.0%                                 | 0.1%           | 0.1%           | 0.1%           | 0.1%           |  |  |
| Asian                                      | 64.4%                                | 48.7%          | 56.6%          | 52.0%          | 67.6%          |  |  |
| Native Hawaiian/<br>Other Pacific Islander | 0.1%                                 | 0.5%           | 0.1%           | 0.2%           | 0.1%           |  |  |
| Other                                      | 0.4%                                 | 0.5%           | 0.4%           | 0.5%           | 0.4%           |  |  |
| Two or More Races                          | 2.1%                                 | 2.8%           | 2.9%           | 2.8%           | 2.4%           |  |  |

| Citizens by Voting Age Population Estimate (2017-2021) |                |                |                |                |                |  |  |
|--------------------------------------------------------|----------------|----------------|----------------|----------------|----------------|--|--|
|                                                        | Trustee Area 1 | Trustee Area 2 | Trustee Area 3 | Trustee Area 4 | Trustee Area 5 |  |  |
| Population                                             | 23,875         | 24,434         | 30,320         | 21,793         | 25,382         |  |  |
| Hispanic/Latino                                        | 6.2%           | 28.4%          | 4.1%           | 11.0%          | 6.7%           |  |  |
| White                                                  | 35.2%          | 36.8%          | 41.6%          | 47.2%          | 28.5%          |  |  |
| Black/<br>African American                             | 1.0%           | 2.0%           | 0.8%           | 2.8%           | 2.8%           |  |  |
| American Indian/<br>Alaska Native                      | 0.1%           | 0.5%           | 0.1%           | 0.4%           | 0.2%           |  |  |
| Asian                                                  | 54.1%          | 28.9%          | 50.9%          | 34.4%          | 59.7%          |  |  |
| Native Hawaiian/<br>Other Pacific Islander             | 0.0%           | 0.4%           | 0.6%           | 0.1%           | 0.2%           |  |  |
| Other                                                  | 0.0%           | 0.0%           | 0.0%           | 0.0%           | 0.0%           |  |  |
| Two or More Races                                      | 3.4%           | 2.9%           | 2.0%           | 4.1%           | 1.9%           |  |  |