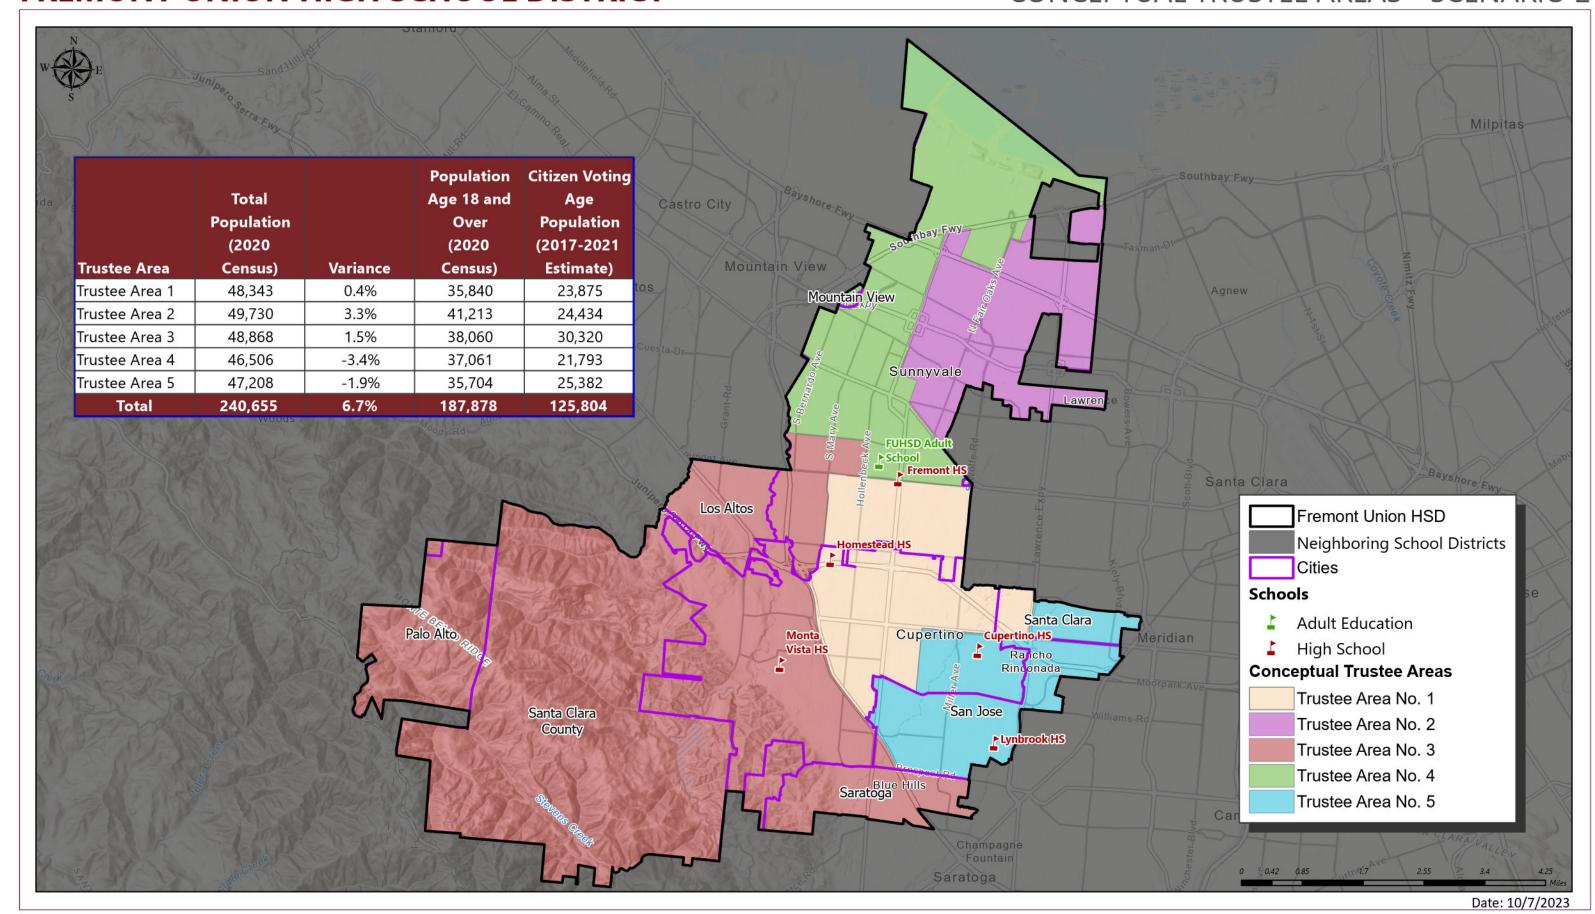

## FREMONT UNION HIGH SCHOOL DISTRICT

CONCEPTUAL TRUSTEE AREAS - SCENARIO 2

| Total Population:                          | 240,655                        | Ideal Population: | 48,131         | Variance:      | 6.7%           |  |  |  |
|--------------------------------------------|--------------------------------|-------------------|----------------|----------------|----------------|--|--|--|
|                                            |                                |                   |                |                |                |  |  |  |
|                                            | Total Population (2020 Census) |                   |                |                |                |  |  |  |
|                                            | Trustee Area 1                 | Trustee Area 2    | Trustee Area 3 | Trustee Area 4 | Trustee Area 5 |  |  |  |
| Population                                 | 48,343                         | 49,730            | 48,868         | 46,506         | 47,208         |  |  |  |
| Population Variance                        | 212                            | 1,599             | 737            | -1,625         | -923           |  |  |  |
| ropulation variance                        | 0.4%                           | 3.3%              | 1.5%           | -3.4%          | -1.9%          |  |  |  |
| Hispanic/Latino                            | 5.9%                           | 25.2%             | 4.0%           | 12.7%          | 6.5%           |  |  |  |
| White                                      | 23.8%                          | 21.6%             | 32.1%          | 29.9%          | 19.0%          |  |  |  |
| Black/<br>African American                 | 0.9%                           | 1.7%              | 0.7%           | 1.2%           | 1.0%           |  |  |  |
| American Indian/<br>Alaska Native          | 0.1%                           | 0.1%              | 0.1%           | 0.1%           | 0.1%           |  |  |  |
| Asian                                      | 65.8%                          | 46.8%             | 58.5%          | 51.4%          | 69.7%          |  |  |  |
| Native Hawaiian/<br>Other Pacific Islander | 0.1%                           | 0.5%              | 0.1%           | 0.2%           | 0.1%           |  |  |  |
| Other                                      | 0.4%                           | 0.5%              | 0.5%           | 0.5%           | 0.5%           |  |  |  |
| Two or More Races                          | 3.0%                           | 3.5%              | 4.2%           | 4.0%           | 3.2%           |  |  |  |

|                                            | Population 18 and Over (2020 Census) |                |                |                |                |  |  |
|--------------------------------------------|--------------------------------------|----------------|----------------|----------------|----------------|--|--|
|                                            | Trustee Area 1                       | Trustee Area 2 | Trustee Area 3 | Trustee Area 4 | Trustee Area 5 |  |  |
| Population                                 | 35,840                               | 41,213         | 38,060         | 37,061         | 35,704         |  |  |
| Hispanic/Latino                            | 5.8%                                 | 22.7%          | 3.8%           | 11.8%          | 6.4%           |  |  |
| White                                      | 26.4%                                | 22.8%          | 35.4%          | 31.4%          | 22.0%          |  |  |
| Black/<br>African American                 | 0.9%                                 | 1.8%           | 0.7%           | 1.2%           | 1.0%           |  |  |
| American Indian/<br>Alaska Native          | 0.0%                                 | 0.1%           | 0.1%           | 0.1%           | 0.1%           |  |  |
| Asian                                      | 64.4%                                | 48.7%          | 56.6%          | 52.0%          | 67.6%          |  |  |
| Native Hawaiian/<br>Other Pacific Islander | 0.1%                                 | 0.5%           | 0.1%           | 0.2%           | 0.1%           |  |  |
| Other                                      | 0.4%                                 | 0.5%           | 0.4%           | 0.5%           | 0.4%           |  |  |
| Two or More Races                          | 2.1%                                 | 2.8%           | 2.9%           | 2.8%           | 2.4%           |  |  |

| Citizens by Voting Age Population Estimate (2017-2021) |                |                |                |                |                |  |  |
|--------------------------------------------------------|----------------|----------------|----------------|----------------|----------------|--|--|
|                                                        | Trustee Area 1 | Trustee Area 2 | Trustee Area 3 | Trustee Area 4 | Trustee Area 5 |  |  |
| Population                                             | 23,875         | 24,434         | 30,320         | 21,793         | 25,382         |  |  |
| Hispanic/Latino                                        | 6.2%           | 28.4%          | 4.1%           | 11.0%          | 6.7%           |  |  |
| White                                                  | 35.2%          | 36.8%          | 41.6%          | 47.2%          | 28.5%          |  |  |
| Black/<br>African American                             | 1.0%           | 2.0%           | 0.8%           | 2.8%           | 2.8%           |  |  |
| American Indian/<br>Alaska Native                      | 0.1%           | 0.5%           | 0.1%           | 0.4%           | 0.2%           |  |  |
| Asian                                                  | 54.1%          | 28.9%          | 50.9%          | 34.4%          | 59.7%          |  |  |
| Native Hawaiian/<br>Other Pacific Islander             | 0.0%           | 0.4%           | 0.6%           | 0.1%           | 0.2%           |  |  |
| Other                                                  | 0.0%           | 0.0%           | 0.0%           | 0.0%           | 0.0%           |  |  |
| Two or More Races                                      | 3.4%           | 2.9%           | 2.0%           | 4.1%           | 1.9%           |  |  |