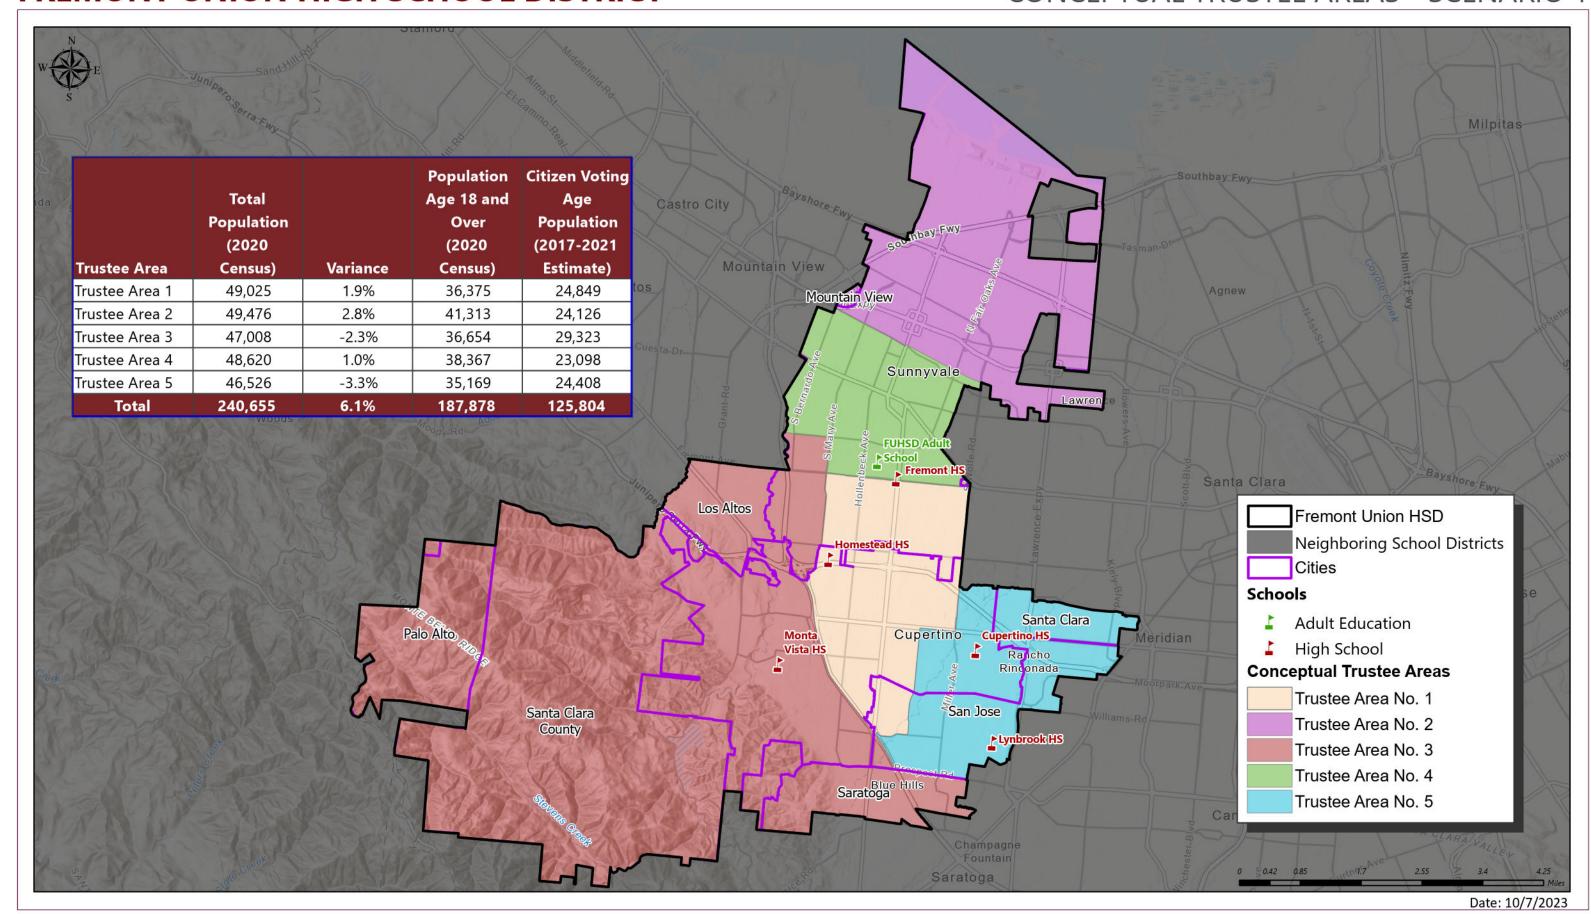

## FREMONT UNION HIGH SCHOOL DISTRICT

CONCEPTUAL TRUSTEE AREAS - SCENARIO 1

| Total Population:                          | 240,655                        | <b>Ideal Population:</b> | 48,131         | Variance:      | 6.1%           |  |  |  |
|--------------------------------------------|--------------------------------|--------------------------|----------------|----------------|----------------|--|--|--|
|                                            |                                |                          |                |                |                |  |  |  |
|                                            | Total Population (2020 Census) |                          |                |                |                |  |  |  |
|                                            | Trustee Area 1                 | Trustee Area 2           | Trustee Area 3 | Trustee Area 4 | Trustee Area 5 |  |  |  |
| Population                                 | 49,025                         | 49,476                   | 47,008         | 48,620         | 46,526         |  |  |  |
| Population Variance                        | 894                            | 1,345                    | -1,123         | 489            | -1,605         |  |  |  |
|                                            | 1.9%                           | 2.8%                     | -2.3%          | 1.0%           | -3.3%          |  |  |  |
| Hispanic/Latino                            | 6.0%                           | 23.1%                    | 4.0%           | 14.6%          | 6.3%           |  |  |  |
| White                                      | 23.4%                          | 21.7%                    | 31.7%          | 30.1%          | 19.4%          |  |  |  |
| Black/<br>African American                 | 0.9%                           | 1.7%                     | 0.6%           | 1.2%           | 0.9%           |  |  |  |
| American Indian/<br>Alaska Native          | 0.1%                           | 0.1%                     | 0.1%           | 0.1%           | 0.1%           |  |  |  |
| Asian                                      | 66.1%                          | 48.9%                    | 58.9%          | 49.1%          | 69.4%          |  |  |  |
| Native Hawaiian/<br>Other Pacific Islander | 0.1%                           | 0.5%                     | 0.1%           | 0.2%           | 0.1%           |  |  |  |
| Other                                      | 0.4%                           | 0.6%                     | 0.4%           | 0.5%           | 0.5%           |  |  |  |
| Two or More Races                          | 3.0%                           | 3.4%                     | 4.1%           | 4.1%           | 3.3%           |  |  |  |

|                                            | Population 18 and Over (2020 Census) |                |                |                |                |  |  |
|--------------------------------------------|--------------------------------------|----------------|----------------|----------------|----------------|--|--|
|                                            | Trustee Area 1                       | Trustee Area 2 | Trustee Area 3 | Trustee Area 4 | Trustee Area 5 |  |  |
| Population                                 | 36,375                               | 41,313         | 36,654         | 38,367         | 35,169         |  |  |
| Hispanic/Latino                            | 5.9%                                 | 20.8%          | 3.8%           | 13.5%          | 6.3%           |  |  |
| White                                      | 25.9%                                | 23.0%          | 35.1%          | 31.7%          | 22.4%          |  |  |
| Black/<br>African American                 | 0.9%                                 | 1.7%           | 0.7%           | 1.3%           | 1.0%           |  |  |
| American Indian/<br>Alaska Native          | 0.0%                                 | 0.1%           | 0.1%           | 0.1%           | 0.1%           |  |  |
| Asian                                      | 64.7%                                | 50.6%          | 57.1%          | 49.7%          | 67.3%          |  |  |
| Native Hawaiian/<br>Other Pacific Islander | 0.1%                                 | 0.5%           | 0.1%           | 0.2%           | 0.1%           |  |  |
| Other                                      | 0.4%                                 | 0.5%           | 0.4%           | 0.5%           | 0.4%           |  |  |
| Two or More Races                          | 2.0%                                 | 2.7%           | 2.8%           | 3.0%           | 2.5%           |  |  |

| Citizens by Voting Age Population Estimate (2017-2021) |                |                |                |                |                |  |  |
|--------------------------------------------------------|----------------|----------------|----------------|----------------|----------------|--|--|
|                                                        | Trustee Area 1 | Trustee Area 2 | Trustee Area 3 | Trustee Area 4 | Trustee Area 5 |  |  |
| Population                                             | 24,849         | 24,126         | 29,323         | 23,098         | 24,408         |  |  |
| Hispanic/Latino                                        | 6.8%           | 26.2%          | 4.0%           | 13.2%          | 6.0%           |  |  |
| White                                                  | 34.0%          | 34.9%          | 41.5%          | 48.9%          | 29.5%          |  |  |
| Black/<br>African American                             | 1.3%           | 2.7%           | 0.8%           | 2.0%           | 2.6%           |  |  |
| American Indian/ Alaska Native                         | 0.1%           | 0.3%           | 0.1%           | 0.6%           | 0.2%           |  |  |
| Asian                                                  | 54.7%          | 32.4%          | 51.4%          | 30.7%          | 59.2%          |  |  |
| Native Hawaiian/<br>Other Pacific Islander             | 0.0%           | 0.4%           | 0.6%           | 0.1%           | 0.2%           |  |  |
| Other                                                  | 0.0%           | 0.0%           | 0.0%           | 0.0%           | 0.0%           |  |  |
| Two or More Races                                      | 3.0%           | 3.0%           | 1.6%           | 4.4%           | 2.3%           |  |  |