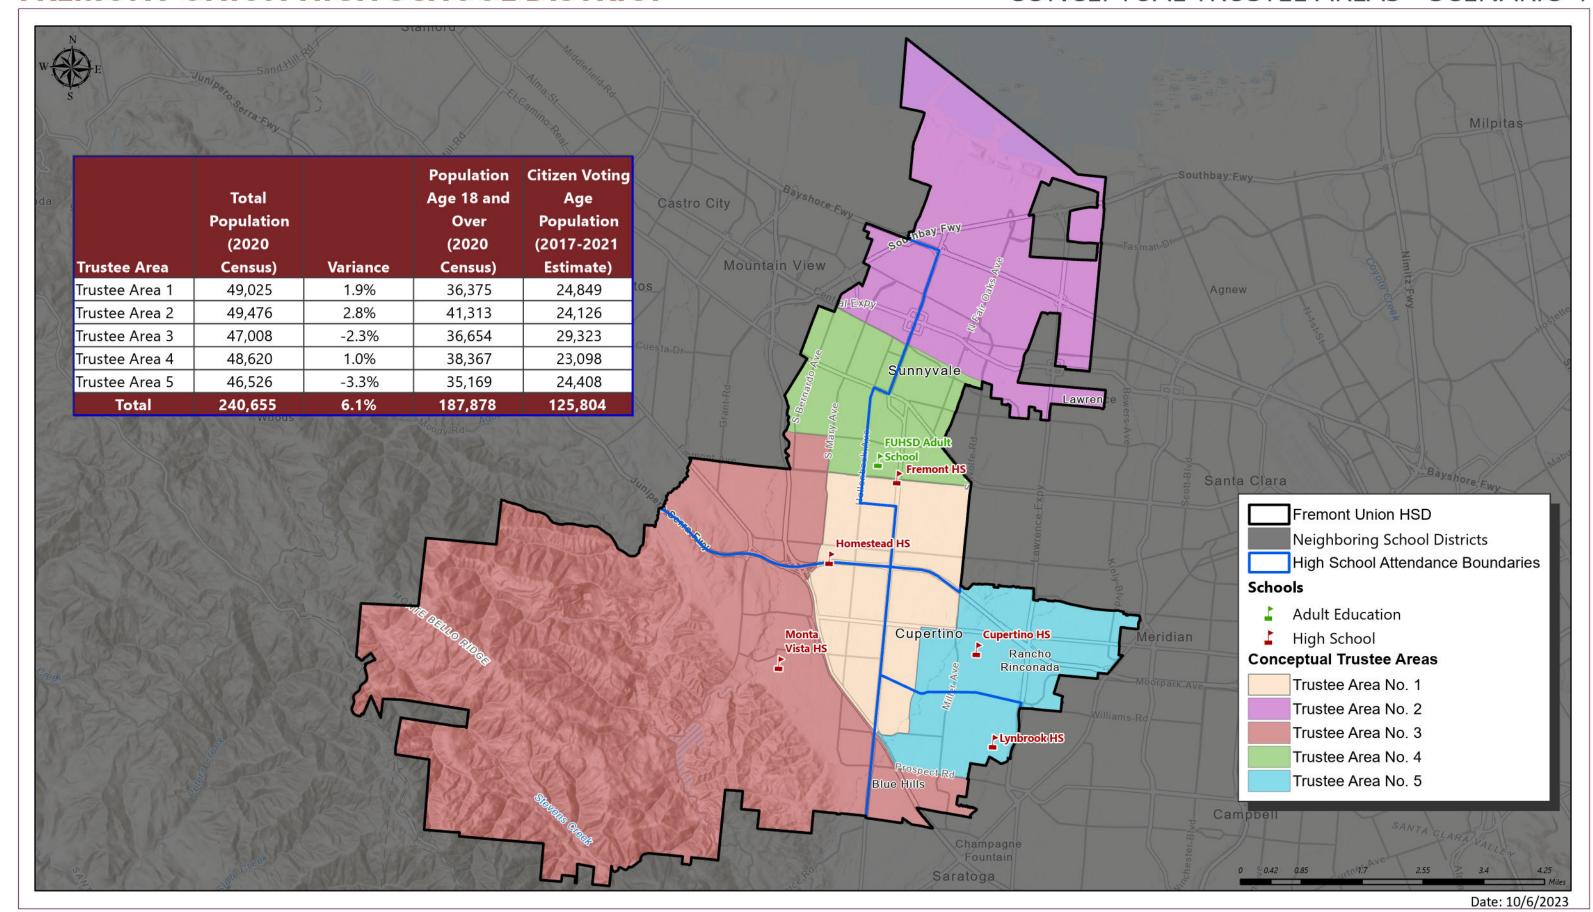

## FREMONT UNION HIGH SCHOOL DISTRICT

CONCEPTUAL TRUSTEE AREAS - SCENARIO 1

| Total Population:                          | 240,655                        | <b>Ideal Population:</b> | 48,131         | Variance:      | 6.1%           |  |  |  |
|--------------------------------------------|--------------------------------|--------------------------|----------------|----------------|----------------|--|--|--|
|                                            |                                |                          |                |                |                |  |  |  |
|                                            | Total Population (2020 Census) |                          |                |                |                |  |  |  |
|                                            | Trustee Area 1                 | Trustee Area 2           | Trustee Area 3 | Trustee Area 4 | Trustee Area 5 |  |  |  |
| Population                                 | 49,025                         | 49,476                   | 47,008         | 48,620         | 46,526         |  |  |  |
| Population Variance                        | 894                            | 1,345                    | -1,123         | 489            | -1,605         |  |  |  |
|                                            | 1.9%                           | 2.8%                     | -2.3%          | 1.0%           | -3.3%          |  |  |  |
| Hispanic/Latino                            | 6.0%                           | 23.1%                    | 4.0%           | 14.6%          | 6.3%           |  |  |  |
| White                                      | 23.4%                          | 21.7%                    | 31.7%          | 30.1%          | 19.4%          |  |  |  |
| Black/<br>African American                 | 0.9%                           | 1.7%                     | 0.6%           | 1.2%           | 0.9%           |  |  |  |
| American Indian/<br>Alaska Native          | 0.1%                           | 0.1%                     | 0.1%           | 0.1%           | 0.1%           |  |  |  |
| Asian                                      | 66.1%                          | 48.9%                    | 58.9%          | 49.1%          | 69.4%          |  |  |  |
| Native Hawaiian/<br>Other Pacific Islander | 0.1%                           | 0.5%                     | 0.1%           | 0.2%           | 0.1%           |  |  |  |
| Other                                      | 0.4%                           | 0.6%                     | 0.4%           | 0.5%           | 0.5%           |  |  |  |
| Two or More Races                          | 3.0%                           | 3.4%                     | 4.1%           | 4.1%           | 3.3%           |  |  |  |

|                                            | Population 18 and Over (2020 Census) |                |                |                |                |  |  |
|--------------------------------------------|--------------------------------------|----------------|----------------|----------------|----------------|--|--|
|                                            | Trustee Area 1                       | Trustee Area 2 | Trustee Area 3 | Trustee Area 4 | Trustee Area 5 |  |  |
| Population                                 | 36,375                               | 41,313         | 36,654         | 38,367         | 35,169         |  |  |
| Hispanic/Latino                            | 5.9%                                 | 20.8%          | 3.8%           | 13.5%          | 6.3%           |  |  |
| White                                      | 25.9%                                | 23.0%          | 35.1%          | 31.7%          | 22.4%          |  |  |
| Black/<br>African American                 | 0.9%                                 | 1.7%           | 0.7%           | 1.3%           | 1.0%           |  |  |
| American Indian/<br>Alaska Native          | 0.0%                                 | 0.1%           | 0.1%           | 0.1%           | 0.1%           |  |  |
| Asian                                      | 64.7%                                | 50.6%          | 57.1%          | 49.7%          | 67.3%          |  |  |
| Native Hawaiian/<br>Other Pacific Islander | 0.1%                                 | 0.5%           | 0.1%           | 0.2%           | 0.1%           |  |  |
| Other                                      | 0.4%                                 | 0.5%           | 0.4%           | 0.5%           | 0.4%           |  |  |
| Two or More Races                          | 2.0%                                 | 2.7%           | 2.8%           | 3.0%           | 2.5%           |  |  |

| Citizens by Voting Age Population Estimate (2017-2021) |                |                |                |                |                |  |  |
|--------------------------------------------------------|----------------|----------------|----------------|----------------|----------------|--|--|
|                                                        | Trustee Area 1 | Trustee Area 2 | Trustee Area 3 | Trustee Area 4 | Trustee Area 5 |  |  |
| Population                                             | 24,849         | 24,126         | 29,323         | 23,098         | 24,408         |  |  |
| Hispanic/Latino                                        | 6.8%           | 26.2%          | 4.0%           | 13.2%          | 6.0%           |  |  |
| White                                                  | 34.0%          | 34.9%          | 41.5%          | 48.9%          | 29.5%          |  |  |
| Black/<br>African American                             | 1.3%           | 2.7%           | 0.8%           | 2.0%           | 2.6%           |  |  |
| American Indian/ Alaska Native                         | 0.1%           | 0.3%           | 0.1%           | 0.6%           | 0.2%           |  |  |
| Asian                                                  | 54.7%          | 32.4%          | 51.4%          | 30.7%          | 59.2%          |  |  |
| Native Hawaiian/<br>Other Pacific Islander             | 0.0%           | 0.4%           | 0.6%           | 0.1%           | 0.2%           |  |  |
| Other                                                  | 0.0%           | 0.0%           | 0.0%           | 0.0%           | 0.0%           |  |  |
| Two or More Races                                      | 3.0%           | 3.0%           | 1.6%           | 4.4%           | 2.3%           |  |  |