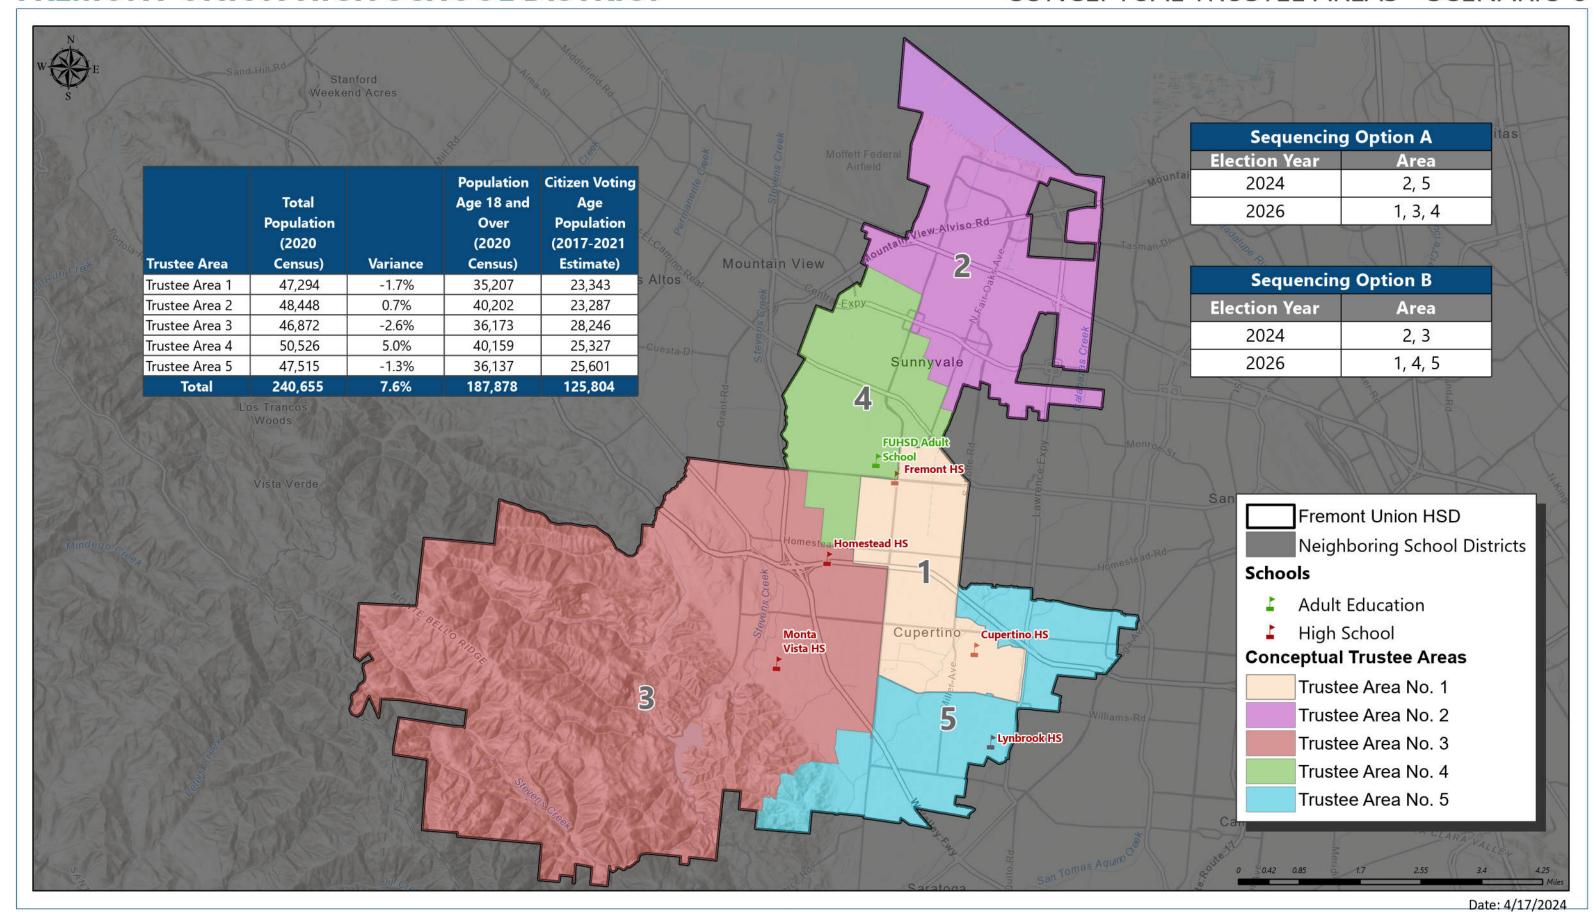

## FREMONT UNION HIGH SCHOOL DISTRICT

CONCEPTUAL TRUSTEE AREAS - SCENARIO 8

| Total Population:                          | 240,655                        | Ideal Population: | 48,131         | Variance:      | 7.6%           |  |  |  |
|--------------------------------------------|--------------------------------|-------------------|----------------|----------------|----------------|--|--|--|
|                                            | Total Population (2020 Census) |                   |                |                |                |  |  |  |
|                                            | Trustee Area 1                 | Trustee Area 2    | Trustee Area 3 | Trustee Area 4 | Trustee Area 5 |  |  |  |
| Population                                 | 47,294                         | 48,448            | 46,872         | 50,526         | 47,515         |  |  |  |
| Population Variance                        | -837                           | 317               | -1,259         | 2,395          | -616           |  |  |  |
|                                            | -1.7%                          | 0.7%              | -2.6%          | 5.0%           | -1.3%          |  |  |  |
| Hispanic/Latino                            | 7.1%                           | 24.1%             | 4.3%           | 12.9%          | 5.8%           |  |  |  |
| White                                      | 24.6%                          | 21.0%             | 28.5%          | 32.4%          | 19.5%          |  |  |  |
| Black/<br>African American                 | 1.0%                           | 1.7%              | 0.6%           | 1.2%           | 0.9%           |  |  |  |
| American Indian/<br>Alaska Native          | 0.1%                           | 0.1%              | 0.1%           | 0.1%           | 0.1%           |  |  |  |
| Asian                                      | 63.3%                          | 48.5%             | 62.4%          | 48.6%          | 70.0%          |  |  |  |
| Native Hawaiian/<br>Other Pacific Islander | 0.1%                           | 0.5%              | 0.1%           | 0.1%           | 0.1%           |  |  |  |
| Other                                      | 0.5%                           | 0.6%              | 0.4%           | 0.5%           | 0.4%           |  |  |  |
| Two or More Races                          | 3.2%                           | 3.5%              | 3.7%           | 4.2%           | 3.2%           |  |  |  |

|                                            | Population 18 and Over (2020 Census) |                |                |                |                |  |  |
|--------------------------------------------|--------------------------------------|----------------|----------------|----------------|----------------|--|--|
|                                            | Trustee Area 1                       | Trustee Area 2 | Trustee Area 3 | Trustee Area 4 | Trustee Area 5 |  |  |
| Population                                 | 35,207                               | 40,202         | 36,173         | 40,159         | 36,137         |  |  |
| Hispanic/Latino                            | 7.0%                                 | 21.8%          | 4.2%           | 11.9%          | 5.7%           |  |  |
| White                                      | 27.0%                                | 22.3%          | 31.9%          | 34.0%          | 22.6%          |  |  |
| Black/<br>African American                 | 1.0%                                 | 1.8%           | 0.7%           | 1.2%           | 0.9%           |  |  |
| American Indian/<br>Alaska Native          | 0.0%                                 | 0.1%           | 0.1%           | 0.1%           | 0.1%           |  |  |
| Asian                                      | 62.1%                                | 50.2%          | 60.3%          | 49.2%          | 67.8%          |  |  |
| Native Hawaiian/<br>Other Pacific Islander | 0.1%                                 | 0.5%           | 0.0%           | 0.1%           | 0.1%           |  |  |
| Other                                      | 0.5%                                 | 0.5%           | 0.4%           | 0.5%           | 0.4%           |  |  |
| Two or More Races                          | 2.2%                                 | 2.8%           | 2.5%           | 2.9%           | 2.4%           |  |  |

| Citizens by Voting Age Population Estimate (2017-2021) |                |                |                |                |                |  |  |
|--------------------------------------------------------|----------------|----------------|----------------|----------------|----------------|--|--|
|                                                        | Trustee Area 1 | Trustee Area 2 | Trustee Area 3 | Trustee Area 4 | Trustee Area 5 |  |  |
| Population                                             | 23,343         | 23,287         | 28,246         | 25,327         | 25,601         |  |  |
| Hispanic/Latino                                        | 7.3%           | 28.0%          | 4.2%           | 11.2%          | 5.7%           |  |  |
| White                                                  | 36.7%          | 33.8%          | 38.9%          | 50.3%          | 28.8%          |  |  |
| Black/<br>African American                             | 2.0%           | 2.3%           | 0.7%           | 2.3%           | 1.9%           |  |  |
| American Indian/<br>Alaska Native                      | 0.4%           | 0.4%           | 0.1%           | 0.3%           | 0.1%           |  |  |
| Asian                                                  | 50.5%          | 32.4%          | 53.4%          | 31.6%          | 61.0%          |  |  |
| Native Hawaiian/<br>Other Pacific Islander             | 0.0%           | 0.5%           | 0.6%           | 0.1%           | 0.2%           |  |  |
| Other                                                  | NA             | NA             | NA             | NA             | NA             |  |  |
| Two or More Races                                      | 3.1%           | 2.6%           | 2.0%           | 4.1%           | 2.2%           |  |  |